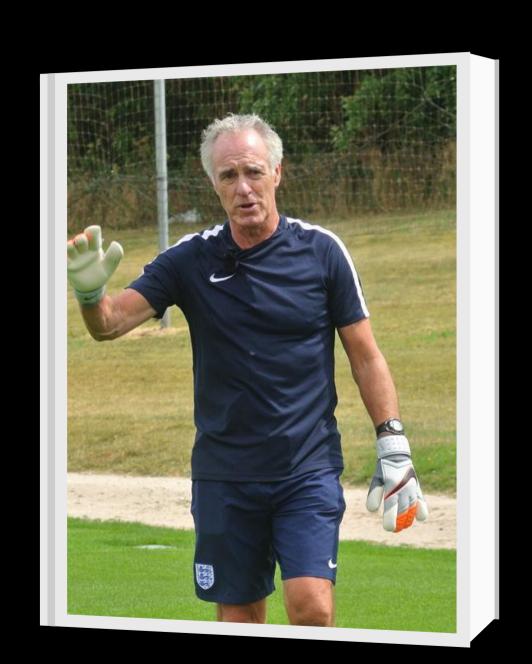

# YOUR MENTOR

#### ERIC STEELE

WIDELY REGARDED AS ONE OF THE BEST GOALKEEPER COACHES IN THE WORLD, HAVING WORKED WITHIN ELITE FOOTBALL FOR 40+ YEARS. ERIC HAS MOST RECENTLY WORKED WITH MANCHESTER UNITED, MANCHESTER CITY, DERBY COUNTY AND AS A COACH EDUCATOR FOR THE ENGLAND FA.