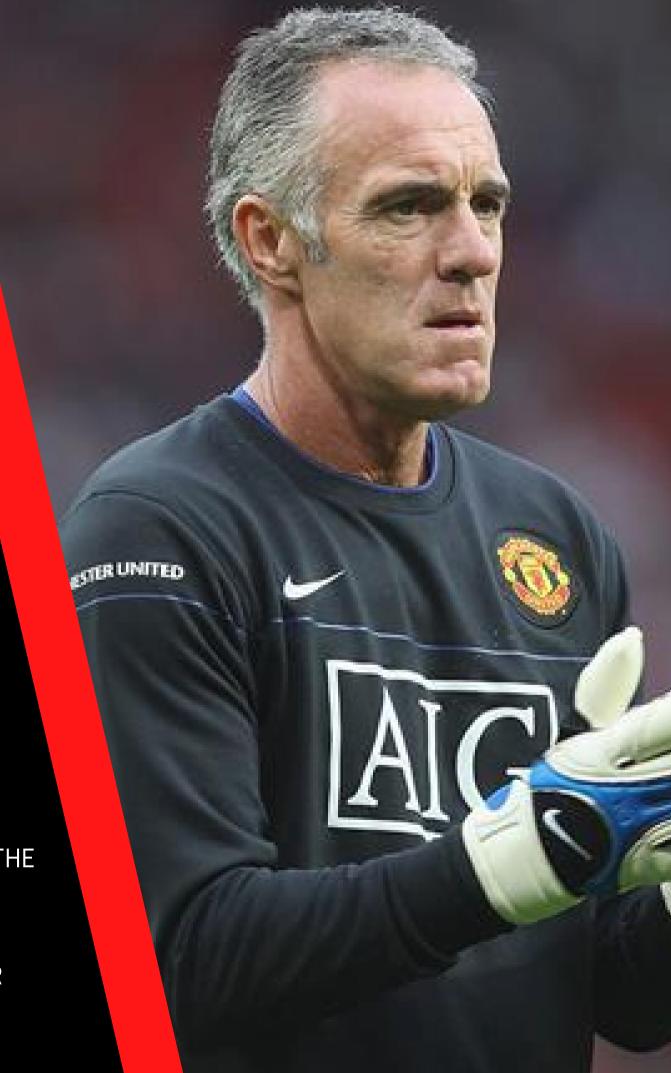

# ERICSTEELE

EX MAN UTD & MAN CITY GOALKEEPER COACH
CURRENT ENGLAND FA COACH EDUCATOR

#### ERIC STEELE

WIDELY REGARDED AS ONE OF THE BEST GOALKEEPER COACHES IN THE WORLD, HAVING WORKED WITHIN ELITE FOOTBALL FOR 40+ YEARS. ERIC HAS MOST RECENTLY WORKED WITH MANCHESTER UNITED, MANCHESTER CITY, DERBY COUNTY AND AS A COACH EDUCATOR FOR THE ENGLAND FA.