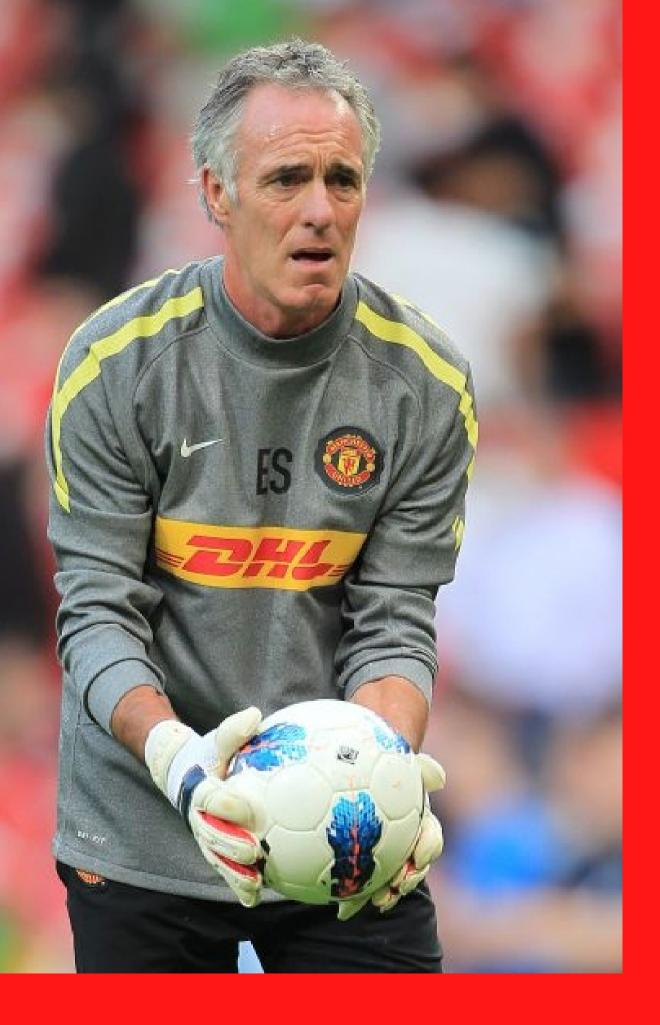

### YOUR MENTOR ERIC STEELE

WIDELY REGARDED AS ONE OF THE BEST GOALKEEPER COACHES IN THE WORLD, HAVING WORKED WITHIN ELITE FOOTBALL FOR 40+ YEARS. ERIC HAS MOST RECENTLY WORKED WITH MANCHESTER UNITED, MANCHESTER CITY, DERBY COUNTY AND AS A COACH EDUCATOR FOR THE ENGLAND FA.