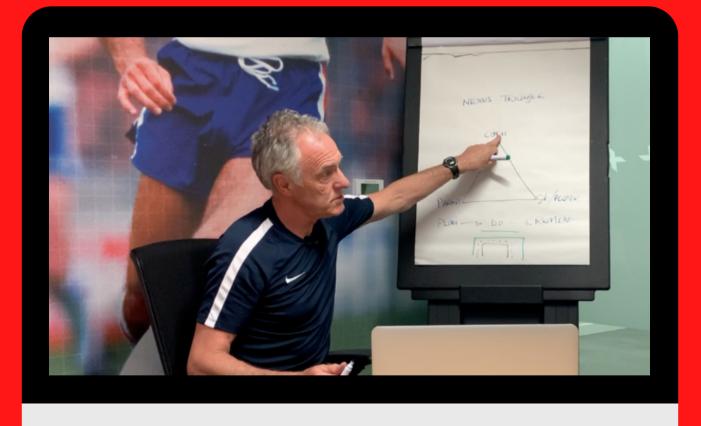

### YOUR MENTOR ERIC STEELE

WIDELY REGARDED AS ONE OF THE BEST GOALKEEPER COACHES IN THE WORLD, HAVING WORKED WITHIN ELITE FOOTBALL FOR 40+ YEARS. ERIC HAS MOST RECENTLY WORKED WITH MANCHESTER UNITED, MANCHESTER CITY, DERBY COUNTY AND AS A COACH EDUCATOR FOR THE ENGLAND FA.

VIDEO ANALYSIS AND ONLINE PRESENTATION FEATURES

CONTINUOUS FEEDBACK OFFERED THROUGHOUT PROGRAM